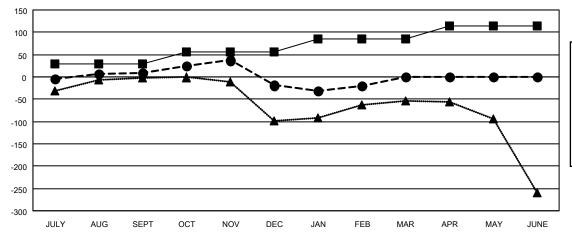

| Members               |                                                |                                          |  |  |  |  |  |  |  |
|-----------------------|------------------------------------------------|------------------------------------------|--|--|--|--|--|--|--|
| RESULTS FOR 2022-2023 |                                                |                                          |  |  |  |  |  |  |  |
| MEMBER GROWTH N       | ET MEMBER GROWT                                | H DROPPED                                |  |  |  |  |  |  |  |
| GOAL                  | ACTUAL                                         | MEMBERS ACTUAL                           |  |  |  |  |  |  |  |
|                       |                                                | (including transfers)                    |  |  |  |  |  |  |  |
| EPT 30                | 87                                             | 62                                       |  |  |  |  |  |  |  |
| C 25                  | 80                                             | 99                                       |  |  |  |  |  |  |  |
| ₹ 30                  | 56                                             | 52                                       |  |  |  |  |  |  |  |
| NE 30                 | 0                                              | 0                                        |  |  |  |  |  |  |  |
|                       | RESULT MEMBER GROWTH NI GOAL  EPT 30 C 25 R 30 | RESULTS FOR 2022-2023  MEMBER GROWTH NET |  |  |  |  |  |  |  |

## GOALS AND ACTUAL MEMBERS CUMULATIVE

| <b>-</b> | MEMBER | GROWTH | NET | GOAL |
|----------|--------|--------|-----|------|
|          |        |        |     |      |

● - MEMBER GROWTH ACTUAL

▲ - LAST YEAR MEMBERSHIP ACTUAL