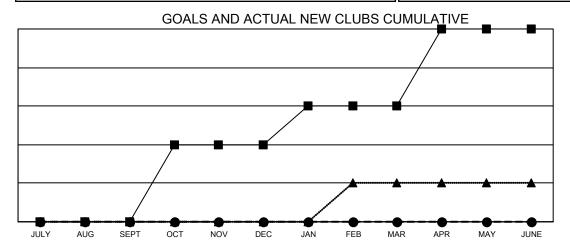

## GAT MONTHLY MEMBERSHIP PROGRESS REPORT

Multiple District 21

Results as of: 2/28/2023 LOCATION: ARIZONA

|                       | 01.1          |           |               |  |  |  |  |  |
|-----------------------|---------------|-----------|---------------|--|--|--|--|--|
| Clubs                 |               |           |               |  |  |  |  |  |
| RESULTS FOR 2022-2023 |               |           |               |  |  |  |  |  |
| QUARTER               | NEW CLUB GOAL | NEW CLUBS | DROPPED CLUBS |  |  |  |  |  |
| JULY/AUG/SEPT         | 0             | 0         | 2             |  |  |  |  |  |
| OCT/NOV/DEC           | 2             | 0         | 0             |  |  |  |  |  |
| JAN/FEB/MAR           | 1             | 0         | 0             |  |  |  |  |  |
| APR/MAY/JUNE          | 2             | 0         | 0             |  |  |  |  |  |

- CURRENT YEAR GOALS FOR NEW CLUBS

- ● - CURRENT YEAR ACTUAL NEW CLUBS

- ▲ - LAST YEAR ACTUAL NEW CLUBS